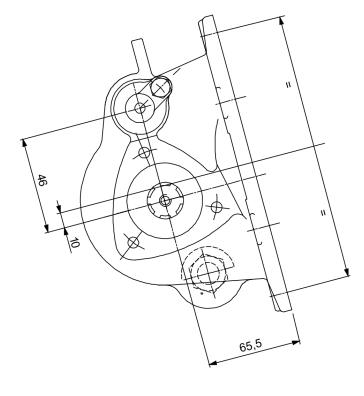

|                 | Output 1 |  |
|-----------------|----------|--|
| Torque (Nm)     | 280      |  |
| Int. ratio      | 1        |  |
| Number of axles | 1        |  |

| Number of teeth | 13  |
|-----------------|-----|
| Module          | 5,5 |
| Replace         |     |
| Replaced by     |     |

06/09/2006

## **Command type**

- [] Mechanical with lever remote control (TC)
- [] Ready for electric solenoid control
- [] Mechanical with PUSH-PULL remote control [] Electric control KES 5
- [] Hydraulic control
- [] Depressure control
- [] Pneumatic
- [] Constantly engaged
- [] Ready for detached control







Sede Legale: via A. Mingozzi, 6 • 40012 Calderara di Reno BO - Italy

Sede Operativa: via A. Mingozzi, 6 • 40012 Calderara di Reno BO - Italy • T +39 051 6460511 • F +39 051 6460560 • info@pzbitaly.com • pzbitaly.com Cap. Soc. Euro 2.631.600,00 i.v. • N. Mecc. BO 056383 • R.E.A. BO 444225 • C.F. 00883010241 • P.Iva IT02128140361