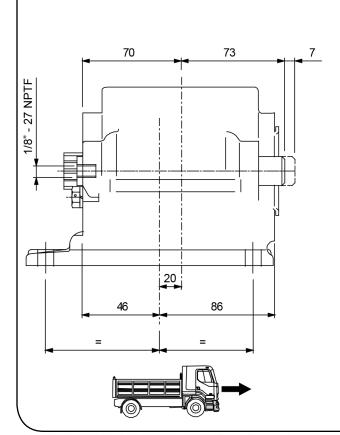

|                 | Output 1 |  |
|-----------------|----------|--|
| Torque (Nm)     | 280      |  |
| Int. ratio      | 1        |  |
| Number of axles | 1        |  |

| Number of teeth | 13  |
|-----------------|-----|
| Module          | 5,5 |
| Replace         |     |
| Replaced by     |     |

06/09/2006

## **Command type**

- [] Mechanical with lever remote control (TC)
- [] Ready for electric solenoid control
- [] Mechanical with PUSH-PULL remote control [] Electric control KES 5
- [] Hydraulic control
- [] Depressure control
- [] Pneumatic
- [] Constantly engaged
- [] Ready for detached control







Sede Legale: via A. Mingozzi, 6 • 40012 Calderara di Reno BO - Italy

Sede Operativa: via A. Mingozzi, 6 • 40012 Calderara di Reno BO - Italy • T +39 051 6460511 • F +39 051 6460560 • info@pzbitaly.com • pzbitaly.com Cap. Soc. Euro 2.631.600,00 i.v. • N. Mecc. BO 056383 • R.E.A. BO 444225 • C.F. 00883010241 • P.Iva IT02128140361