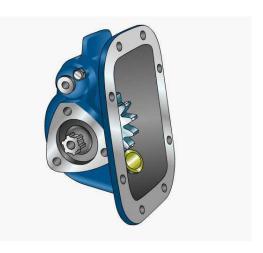

|                 | Output 1 |  |
|-----------------|----------|--|
| Torque (Nm)     | 280      |  |
| Int. ratio      | 1        |  |
| Number of axles | 1        |  |

| Number of teeth | 13  |
|-----------------|-----|
| Module          | 5,5 |
| Replace         |     |
| Replaced by     |     |