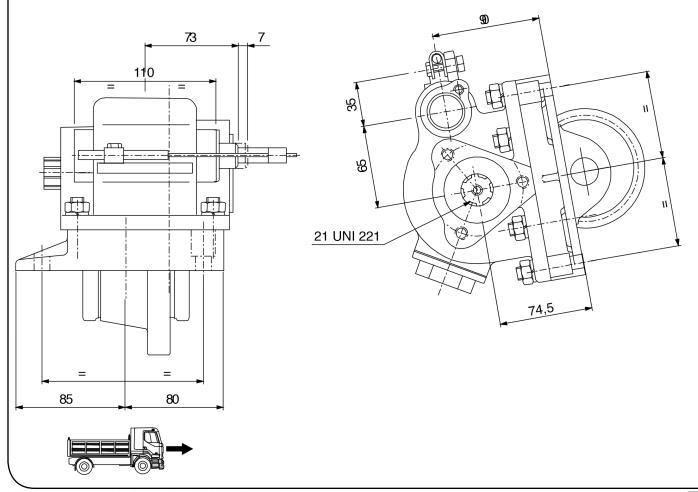

|                 | Output 1 |  |
|-----------------|----------|--|
| Torque (Nm)     | 250      |  |
| Int. ratio      | 1,05     |  |
| Number of axles | 2        |  |

| Number of teeth | 21  |
|-----------------|-----|
| Number of teeth | Z I |
| Module          | 4   |
| Replace         |     |
| Replaced by     |     |