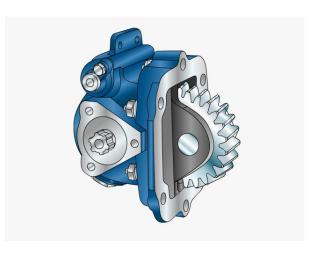

|                 | Output 1 |  |
|-----------------|----------|--|
| Torque (Nm)     | 250      |  |
| Int. ratio      | 1,05     |  |
| Number of axles | 2        |  |

| Number of teeth | 21  |
|-----------------|-----|
| Number of teeth | Z I |
| Module          | 4   |
| Replace         |     |
| Replaced by     |     |