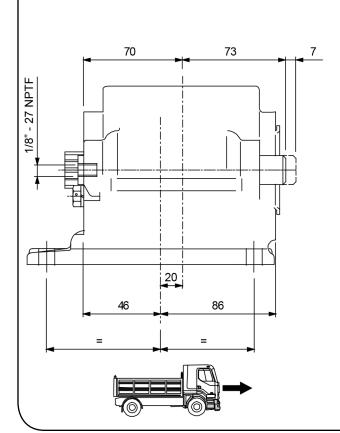

|                 | Output 1 |  |
|-----------------|----------|--|
| Torque (Nm)     | 280      |  |
| Int. ratio      | 1        |  |
| Number of axles | 1        |  |

| Number of teeth | 16 |
|-----------------|----|
| Module          | 5  |
| Replace         |    |
| Replaced by     |    |