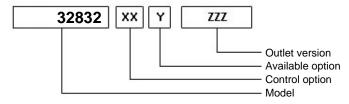

## **Command type**

- [] Mechanical with lever remote control (TC)
- [] Ready for electric solenoid control
- [] Mechanical with PUSH-PULL remote control [] Electric control KES 5
- [] Hydraulic control
- [] Depressure control
- [] Pneumatic
- [] Constantly engaged
- [] Ready for detached control