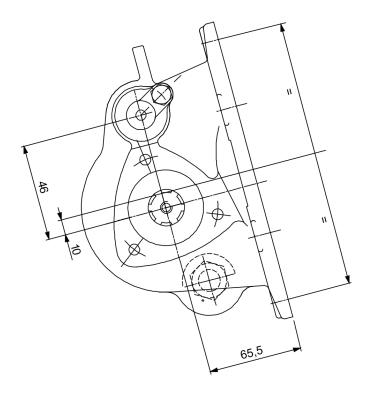

|                 | Output 1 |  |
|-----------------|----------|--|
| Torque (Nm)     | 280      |  |
| Int. ratio      | 1        |  |
| Number of axles | 1        |  |

| Number of teeth | 16 |
|-----------------|----|
| Module          | 5  |
| Replace         |    |
| Replaced by     |    |