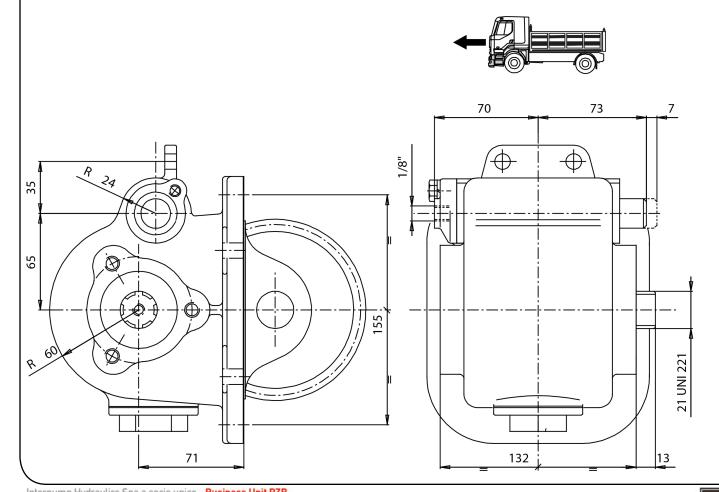

|                 | Output 1 |  |
|-----------------|----------|--|
| Torque (Nm)     | 250      |  |
| Int. ratio      | 1,05     |  |
| Number of axles | 2        |  |

| Number of teeth | 21 |
|-----------------|----|
| Module          | 4  |
| Replace         |    |
| Replaced by     |    |