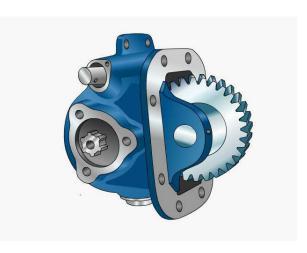

|                 | Output 1 |  |
|-----------------|----------|--|
| Torque (Nm)     | 250      |  |
| Int. ratio      | 1,05     |  |
| Number of axles | 2        |  |

| Number of teeth | 21 |
|-----------------|----|
| Module          | 4  |
| Replace         |    |
| Replaced by     |    |