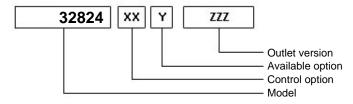

## **Command type**

- [] Mechanical with lever remote control (TC) [] Hydraulic control [] Pneumatic
- [] Ready for electric solenoid control [] Depressure control [] Constantly engaged
- [X] Mechanical with PUSH-PULL remote control[] Electric control KES 5 [] Ready for detached control