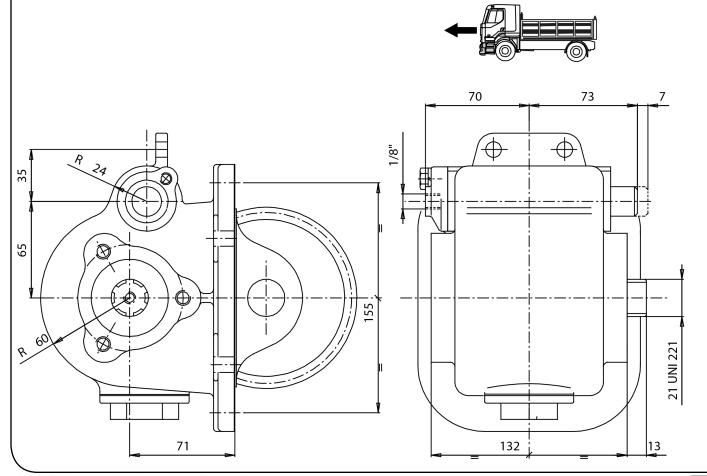

## #PTO LAT. HINO LF 05S, 06S HYDRAULICS

|                 | Output 1 |  |
|-----------------|----------|--|
| Torque (Nm)     | 200      |  |
| Int. ratio      | 1,62     |  |
| Number of axles | 2        |  |

| Number of teeth | 29  |
|-----------------|-----|
| Module          | 3,5 |
| Replace         |     |
| Replaced by     |     |

04/02/2013