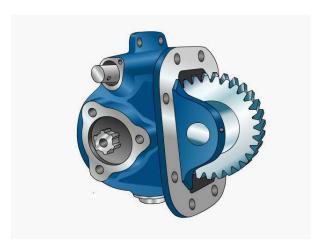

## #PTO LAT. HINO LF 05S, 06S HYDRAULICS

|                 | Output 1 |  |
|-----------------|----------|--|
| Torque (Nm)     | 200      |  |
| Int. ratio      | 1,62     |  |
| Number of axles | 2        |  |