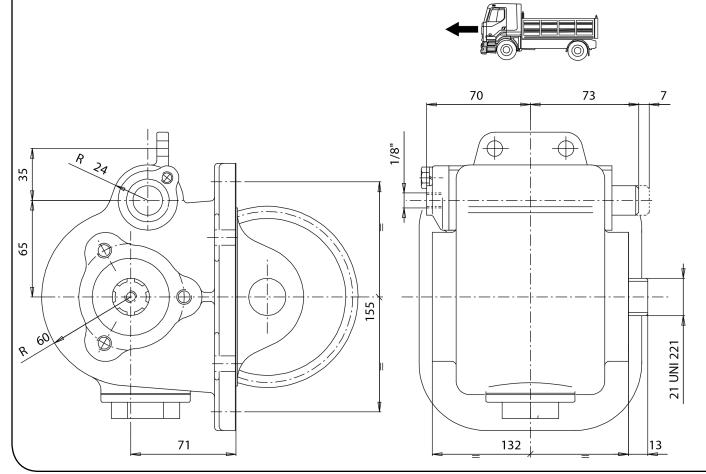

|                 | Output 1 |  |
|-----------------|----------|--|
| Torque (Nm)     | 250      |  |
| Int. ratio      | 0,92     |  |
| Number of axles | 2        |  |

| Number of teeth | 22   |
|-----------------|------|
| Module          | 3,35 |
| Replace         |      |
| Replaced by     |      |

26/11/2007

## **Command type**

- [] Hydraulic control [] Mechanical with lever remote control (TC)
- [] Ready for electric solenoid control [] Depressure control
- [X] Mechanical with PUSH-PULL remote control[] Electric control KES 5
- [] Pneumatic
- [] Constantly engaged
- [] Ready for detached control





Sede Legale: via A. Mingozzi, 6 • 40012 Calderara di Reno BO - Italy



Soggetta ad attività di Direzione e Coordinamento da parte di Interpump Group Spa