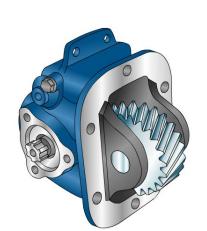

|                 | Output 1 |  |
|-----------------|----------|--|
| Torque (Nm)     | 250      |  |
| Int. ratio      | 0,92     |  |
| Number of axles | 2        |  |

| Number of teeth | 22   |
|-----------------|------|
| Module          | 3,35 |
| Replace         |      |
| Replaced by     |      |

26/11/2007

## **Command type**

- [] Hydraulic control [] Mechanical with lever remote control (TC)
- [] Ready for electric solenoid control [] Depressure control
- [X] Mechanical with PUSH-PULL remote control[] Electric control KES 5
- [] Pneumatic
- [] Constantly engaged
- [] Ready for detached control





Sede Legale: via A. Mingozzi, 6 • 40012 Calderara di Reno BO - Italy



Soggetta ad attività di Direzione e Coordinamento da parte di Interpump Group Spa