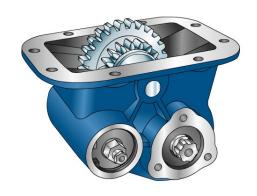

|                 | Output 1 |  |
|-----------------|----------|--|
| Torque (Nm)     | 250      |  |
| Int. ratio      | 1,18     |  |
| Number of axles | 2        |  |

| Number of teeth | 42   |
|-----------------|------|
| Module          | 2,52 |
| Replace         |      |
| Replaced by     |      |