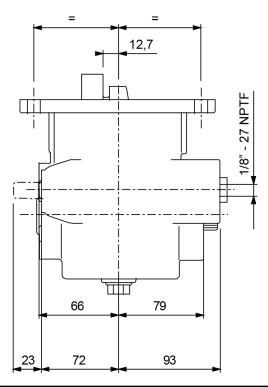

|                 | Output 1 |  |
|-----------------|----------|--|
| Torque (Nm)     | 250      |  |
| Int. ratio      | 1,18     |  |
| Number of axles | 2        |  |

| Number of teeth | 42   |
|-----------------|------|
| Module          | 2,52 |
| Replace         |      |
| Replaced by     |      |