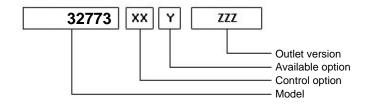

## **Command type**

- [] Hydraulic control [] Mechanical with lever remote control (TC)
- [] Ready for electric solenoid control
- [] Depressure control
- [] Mechanical with PUSH-PULL remote control [] Electric control KES 5
- [] Pneumatic [] Constantly engaged
- [] Ready for detached control