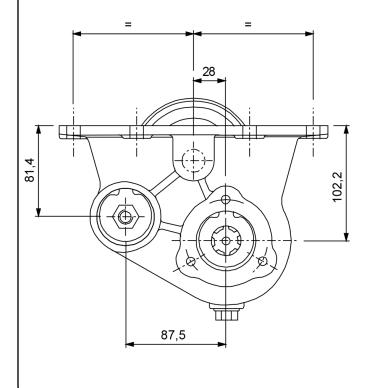

|                 | Output 1 |  |
|-----------------|----------|--|
| Torque (Nm)     | 250      |  |
| Int. ratio      | 1,18     |  |
| Number of axles | 2        |  |

| Number of teeth | 42   |
|-----------------|------|
| Module          | 2,52 |
| Replace         |      |
| Replaced by     |      |