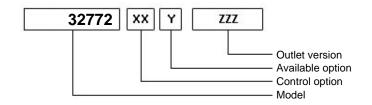

|                 | Output 1 |  |
|-----------------|----------|--|
| Torque (Nm)     | 300      |  |
| Int. ratio      | 1,88     |  |
| Number of axles | 3        |  |

| Number of teeth | 43   |
|-----------------|------|
| Module          | 2,52 |
| Replace         |      |
| Replaced by     |      |