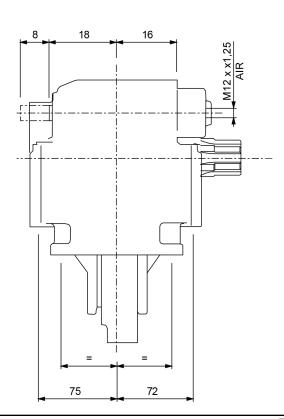

|                 | Output 1 |  |
|-----------------|----------|--|
| Torque (Nm)     | 300      |  |
| Int. ratio      | 1,88     |  |
| Number of axles | 3        |  |

| Number of teeth | 43   |
|-----------------|------|
| Module          | 2,52 |
| Replace         |      |
| Replaced by     |      |

## **Command type**

- [] Mechanical with lever remote control (TC)
- [] Ready for electric solenoid control
- [] Mechanical with PUSH-PULL remote control [] Electric control KES 5
- [] Hydraulic control
- [] Depressure control
- [] Pneumatic
- [] Constantly engaged
- [] Ready for detached control