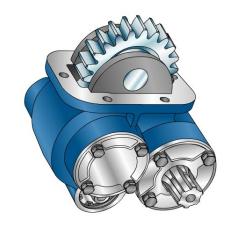

|                 | Output 1 |  |
|-----------------|----------|--|
| Torque (Nm)     | 300      |  |
| Int. ratio      | 1,88     |  |
| Number of axles | 3        |  |

| Number of teeth | 43   |
|-----------------|------|
| Module          | 2,52 |
| Replace         |      |
| Replaced by     |      |