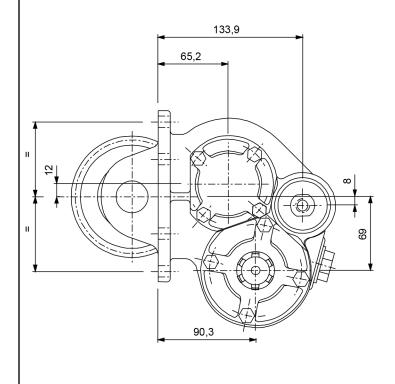

|                 | Output 1 |  |
|-----------------|----------|--|
| Torque (Nm)     | 300      |  |
| Int. ratio      | 1,88     |  |
| Number of axles | 3        |  |

| Number of teeth | 43   |
|-----------------|------|
| Module          | 2,52 |
| Replace         |      |
| Replaced by     |      |