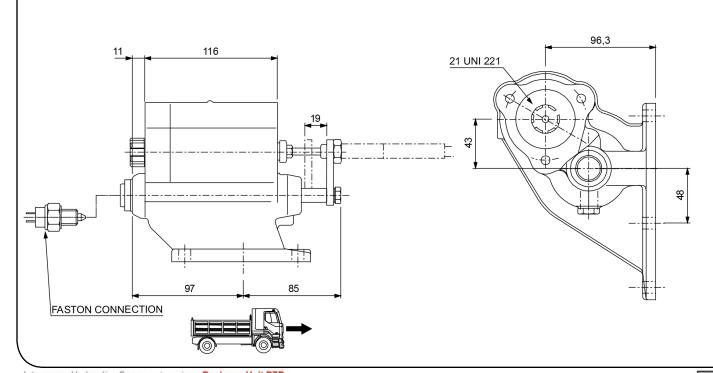

|                 | Output 1 |  |
|-----------------|----------|--|
| Torque (Nm)     | 130      |  |
| Int. ratio      | 1,93     |  |
| Number of axles | 2        |  |

| Number of teeth | 25 |
|-----------------|----|
| Module          | 3  |
| Replace         |    |
| Replaced by     |    |

14/09/2006

## **Command type**

- [X] Mechanical with lever remote control (TC) [] Hydraulic control [] Pneumatic
- [] Depressure control [] Ready for electric solenoid control [] Mechanical with PUSH-PULL remote control [] Electric control KES 5
- [] Constantly engaged
- [] Ready for detached control





Sede Legale: via A. Mingozzi, 6 • 40012 Calderara di Reno BO - Italy

Sede Operativa: via A. Mingozzi, 6 • 40012 Calderara di Reno BO - Italy • T +39 051 6460511 • F +39 051 6460560 • info@pzbitaly.com • pzbitaly.com Cap. Soc. Euro 2.631.600,00 i.v. • N. Mecc. BO 056383 • R.E.A. BO 444225 • C.F. 00883010241 • P.Iva IT02128140361

Soggetta ad attività di Direzione e Coordinamento da parte di Interpump Group Spa