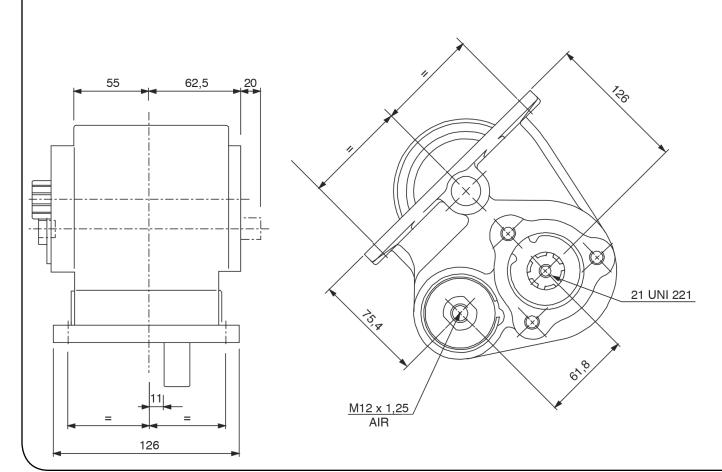

|                 | Output 1 |  |
|-----------------|----------|--|
| Torque (Nm)     | 200      |  |
| Int. ratio      | 1,39     |  |
| Number of axles | 2        |  |

| Number of teeth | 18 |
|-----------------|----|
| Module          | 5  |
| Replace         |    |
| Replaced by     |    |