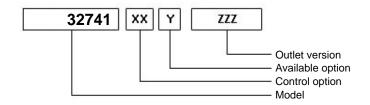

## **Command type**

- [] Mechanical with lever remote control (TC)
- [] Ready for electric solenoid control
- [] Mechanical with PUSH-PULL remote control [] Electric control KES 5
- [] Hydraulic control
- [] Depressure control
- [] Pneumatic
- [] Constantly engaged
- [] Ready for detached control