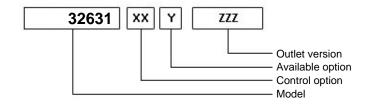

## **Command type**

- [] Mechanical with lever remote control (TC)
- [] Ready for electric solenoid control
- [] Mechanical with PUSH-PULL remote control [] Electric control KES 5
- [] Hydraulic control
- [] Depressure control
- [] Pneumatic
- [] Constantly engaged
- [] Ready for detached control