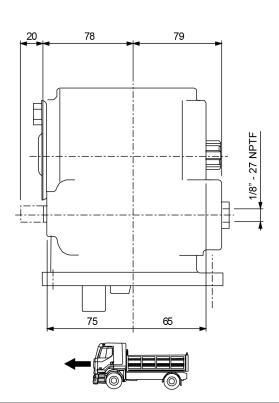

|                 | Output 1 |  |
|-----------------|----------|--|
| Torque (Nm)     | 250      |  |
| Int. ratio      | 0,88     |  |
| Number of axles | 2        |  |

| Number of teeth | 21   |
|-----------------|------|
| Module          | 4,62 |
| Replace         |      |
| Replaced by     |      |