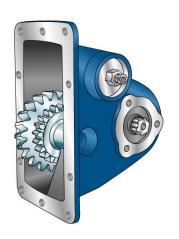

|                 | Output 1 |  |
|-----------------|----------|--|
| Torque (Nm)     | 250      |  |
| Int. ratio      | 0,88     |  |
| Number of axles | 2        |  |

| Number of teeth | 21   |
|-----------------|------|
| Module          | 4,62 |
| Replace         |      |
| Replaced by     |      |

14/09/2006

## **Command type**

- [] Mechanical with lever remote control (TC)
- [] Ready for electric solenoid control
- [] Mechanical with PUSH-PULL remote control [] Electric control KES 5
- [] Hydraulic control
- [] Depressure control
- [] Pneumatic
- [] Constantly engaged
- [] Ready for detached control







Interpump Hydraulics Spa a socio unico - Business Unit PZB

Sede Legale: via A. Mingozzi, 6 • 40012 Calderara di Reno BO - Italy