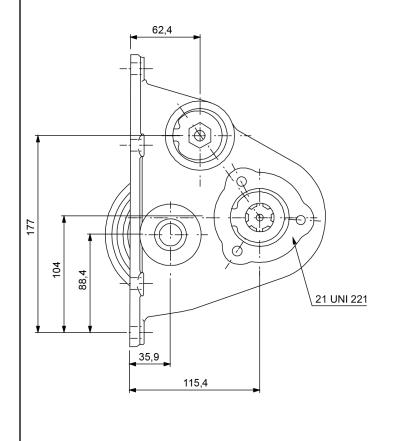

|                 | Output 1 |  |
|-----------------|----------|--|
| Torque (Nm)     | 250      |  |
| Int. ratio      | 0,88     |  |
| Number of axles | 2        |  |

| Number of teeth | 21   |
|-----------------|------|
| Module          | 4,62 |
| Replace         |      |
| Replaced by     |      |