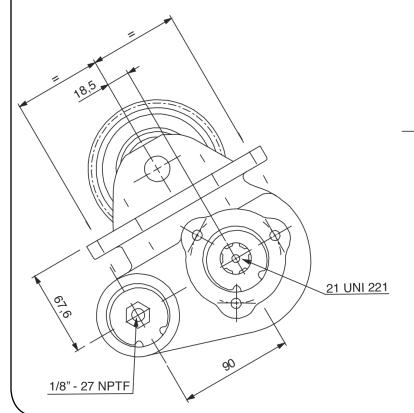

|                 | Output 1 |  |
|-----------------|----------|--|
| Torque (Nm)     | 250      |  |
| Int. ratio      | 1,31     |  |
| Number of axles | 2        |  |

| Number of teeth | 21   |
|-----------------|------|
| Module          | 3,94 |
| Replace         |      |
| Replaced by     |      |