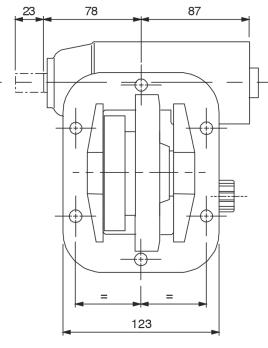

|                 | Output 1 |  |
|-----------------|----------|--|
| Torque (Nm)     | 250      |  |
| Int. ratio      | 1,31     |  |
| Number of axles | 2        |  |

| Number of teeth | 21   |
|-----------------|------|
| Module          | 3,94 |
| Replace         |      |
| Replaced by     |      |