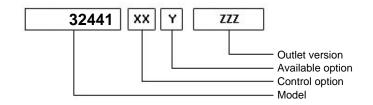

## **Command type**

- [] Mechanical with lever remote control (TC)
- [] Ready for electric solenoid control
- [] Mechanical with PUSH-PULL remote control [] Electric control KES 5
- [] Hydraulic control
- [] Depressure control
- [] Pneumatic
- [] Constantly engaged
- [] Ready for detached control