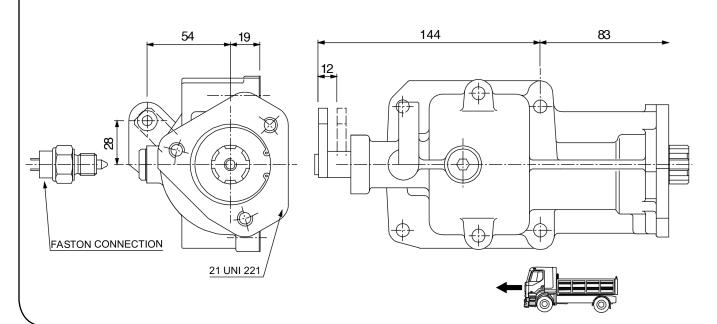

|                 | Output 1 |  |
|-----------------|----------|--|
| Torque (Nm)     | 120      |  |
| Int. ratio      | 1        |  |
| Number of axles | 1        |  |

| Number of teeth | 18 |
|-----------------|----|
| Module          | 3  |
| Replace         |    |
| Replaced by     |    |

14/09/2006

## **Command type**

- [X] Mechanical with lever remote control (TC) [] Hydraulic control
- [] Ready for electric solenoid control
- [] Mechanical with PUSH-PULL remote control [] Electric control KES 5
- [] Depressure control
- [] Pneumatic
- [] Constantly engaged
- [] Ready for detached control



Interpump Hydraulics Spa a socio unico - Business Unit PZB Sede Legale: via A. Mingozzi, 6 • 40012 Calderara di Reno BO - Italy

Sede Operativa: via A. Mingozzi, 6 • 40012 Calderara di Reno BO - Italy • T +39 051 6460511 • F +39 051 6460560 • info@pzbitaly.com • pzbitaly.com Cap. Soc. Euro 2.631.600,00 i.v. • N. Mecc. BO 056383 • R.E.A. BO 444225 • C.F. 00883010241 • P.Iva IT02128140361

Soggetta ad attività di Direzione e Coordinamento da parte di Interpump Group Spa