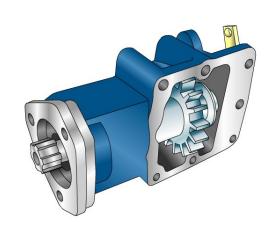

|                 | Output 1 |  |
|-----------------|----------|--|
| Torque (Nm)     | 120      |  |
| Int. ratio      | 1        |  |
| Number of axles | 1        |  |

| Number of teeth | 18 |
|-----------------|----|
| Module          | 3  |
| Replace         |    |
| Replaced by     |    |