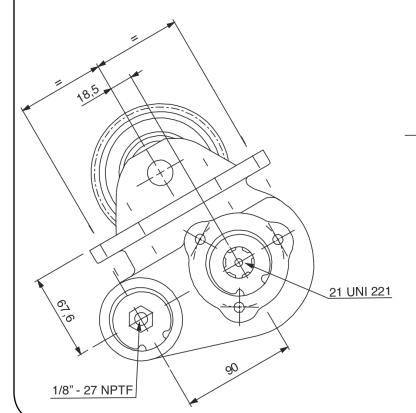

|                 | Output 1 |  |
|-----------------|----------|--|
| Torque (Nm)     | 250      |  |
| Int. ratio      | 1,32     |  |
| Number of axles | 2        |  |

| Number of teeth | 17 |
|-----------------|----|
| Module          | 4  |
| Replace         |    |
| Replaced by     |    |