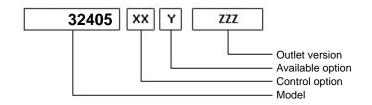

## **Command type**

- [] Mechanical with lever remote control (TC)
- [] Ready for electric solenoid control
- [] Mechanical with PUSH-PULL remote control [] Electric control KES 5
- [] Hydraulic control
- [] Depressure control
- [] Pneumatic
- [] Constantly engaged
- [] Ready for detached control