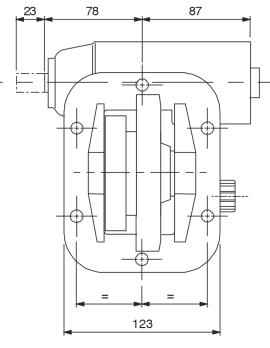

|                 | Output 1 |  |
|-----------------|----------|--|
| Torque (Nm)     | 250      |  |
| Int. ratio      | 1,32     |  |
| Number of axles | 2        |  |

| Number of teeth | 17 |
|-----------------|----|
| Module          | 4  |
| Replace         |    |
| Replaced by     |    |