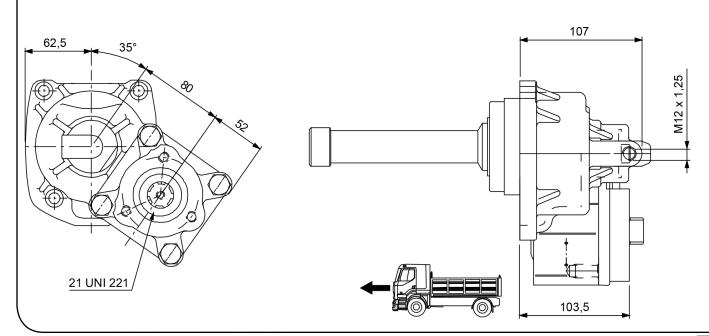

|                 | Output 1 |  |
|-----------------|----------|--|
| Torque (Nm)     | 250      |  |
| Int. ratio      | 1,32     |  |
| Number of axles | 2        |  |

| Number of teeth | 29 |
|-----------------|----|
| Module          | 2  |
| Replace         |    |
| Replaced by     |    |

## **Command type**

- [] Mechanical with lever remote control (TC)
- [] Ready for electric solenoid control
- [] Mechanical with PUSH-PULL remote control [] Electric control KES 5
- [] Hydraulic control
- [] Depressure control
- [] Pneumatic
- [] Constantly engaged
- [] Ready for detached control