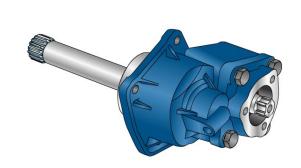

|                 | Output 1 |  |
|-----------------|----------|--|
| Torque (Nm)     | 250      |  |
| Int. ratio      | 1,32     |  |
| Number of axles | 2        |  |

| Number of teeth | 29 |
|-----------------|----|
| Module          | 2  |
| Replace         |    |
| Replaced by     |    |