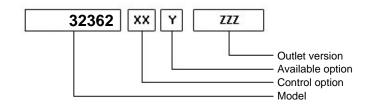

## **Command type**

- [] Mechanical with lever remote control (TC)
- [] Ready for electric solenoid control
- [] Mechanical with PUSH-PULL remote control [] Electric control KES 5
- [] Hydraulic control
- [] Depressure control
- [] Pneumatic
- [] Constantly engaged
- [] Ready for detached control