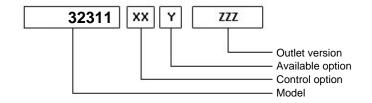

## **Command type**

- [X] Mechanical with lever remote control (TC) [] Hydraulic control
- [] Depressure control [] Ready for electric solenoid control
- [] Mechanical with PUSH-PULL remote control [] Electric control KES 5
- [] Pneumatic
- [] Constantly engaged
- [] Ready for detached control