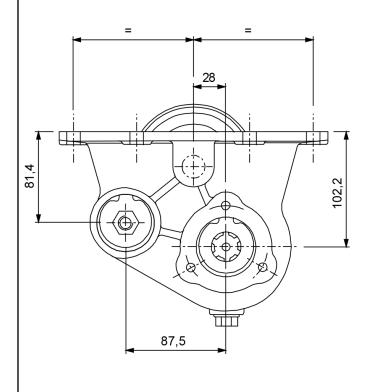

|                 | Output 1 |  |
|-----------------|----------|--|
| Torque (Nm)     | 250      |  |
| Int. ratio      | 0,75     |  |
| Number of axles | 2        |  |

| Number of teeth | 25   |
|-----------------|------|
| Module          | 4,23 |
| Replace         |      |
| Replaced by     |      |