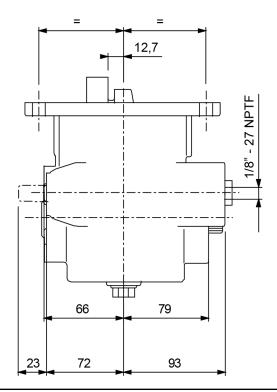

|                 | Output 1 |  |
|-----------------|----------|--|
| Torque (Nm)     | 250      |  |
| Int. ratio      | 0,75     |  |
| Number of axles | 2        |  |

| Number of teeth | 25   |
|-----------------|------|
| Module          | 4,23 |
| Replace         |      |
| Replaced by     |      |