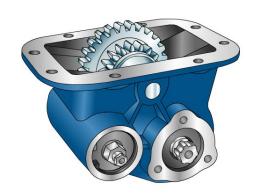

|                 | Output 1 |  |
|-----------------|----------|--|
| Torque (Nm)     | 250      |  |
| Int. ratio      | 0,75     |  |
| Number of axles | 2        |  |

| Number of teeth | 25   |
|-----------------|------|
| Module          | 4,23 |
| Replace         |      |
| Replaced by     |      |

## **Command type**

- [X] Mechanical with lever remote control (TC) [] Hydraulic control
- [] Depressure control [] Ready for electric solenoid control
- [] Mechanical with PUSH-PULL remote control [] Electric control KES 5
- [] Pneumatic
- [] Constantly engaged
- [] Ready for detached control