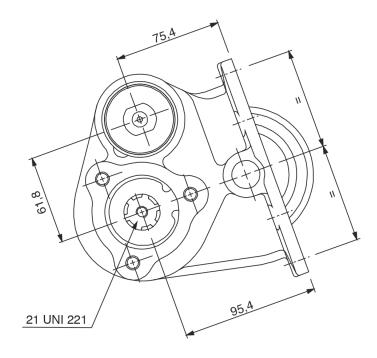

|                 | Output 1 |  |
|-----------------|----------|--|
| Torque (Nm)     | 200      |  |
| Int. ratio      | 1,22     |  |
| Number of axles | 2        |  |

| Number of teeth | 17 |
|-----------------|----|
| Module          | 5  |
| Replace         |    |
| Replaced by     |    |

## **Command type**

- [] Mechanical with lever remote control (TC)
- [] Ready for electric solenoid control
- [] Mechanical with PUSH-PULL remote control [] Electric control KES 5
- [] Hydraulic control
- [] Depressure control
- [] Pneumatic
- [] Constantly engaged
- [] Ready for detached control