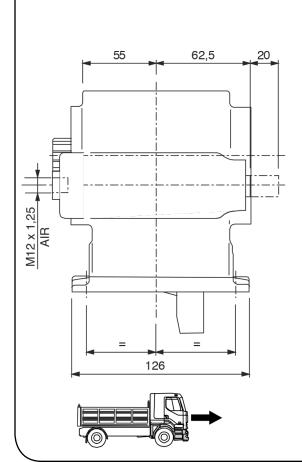

|                 | Output 1 |  |
|-----------------|----------|--|
| Torque (Nm)     | 200      |  |
| Int. ratio      | 1,22     |  |
| Number of axles | 2        |  |

| Number of teeth | 17 |
|-----------------|----|
| Module          | 5  |
| Replace         |    |
| Replaced by     |    |