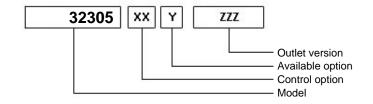

## **Command type**

- [] Mechanical with lever remote control (TC)
- [] Ready for electric solenoid control
- [] Mechanical with PUSH-PULL remote control [] Electric control KES 5
- [] Hydraulic control
- [] Depressure control
- [] Pneumatic
- [] Constantly engaged
- [] Ready for detached control