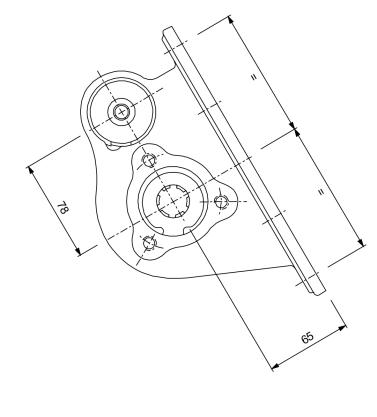

|                 | Output 1 |  |
|-----------------|----------|--|
| Torque (Nm)     | 250      |  |
| Int. ratio      | 1        |  |
| Number of axles | 1        |  |

| Number of teeth | 16 |
|-----------------|----|
| Module          | 5  |
| Replace         |    |
| Replaced by     |    |