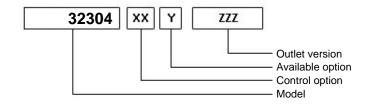

## **Command type**

- [] Mechanical with lever remote control (TC)
- [] Ready for electric solenoid control
- [] Mechanical with PUSH-PULL remote control [] Electric control KES 5
- [] Hydraulic control
- [] Depressure control
- [] Pneumatic
- [] Constantly engaged
- [] Ready for detached control