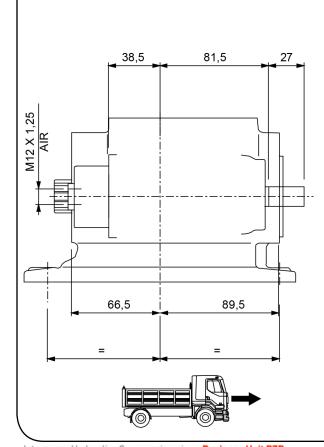

|                 | Output 1 |  |
|-----------------|----------|--|
| Torque (Nm)     | 250      |  |
| Int. ratio      | 1        |  |
| Number of axles | 1        |  |

| Number of teeth | 16 |
|-----------------|----|
| Module          | 5  |
| Replace         |    |
| Replaced by     |    |