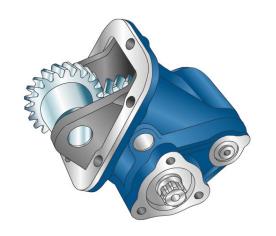

|                 | Output 1 |  |
|-----------------|----------|--|
| Torque (Nm)     | 200      |  |
| Int. ratio      | 1,27     |  |
| Number of axles | 3        |  |

| Number of teeth | 20   |
|-----------------|------|
| Module          | 3,23 |
| Replace         |      |
| Replaced by     |      |