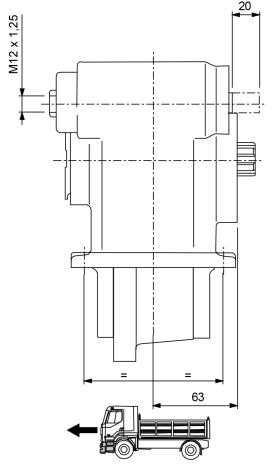

|                 | Output 1 |  |
|-----------------|----------|--|
| Torque (Nm)     | 200      |  |
| Int. ratio      | 1,27     |  |
| Number of axles | 3        |  |

| Number of teeth | 20   |
|-----------------|------|
| Module          | 3,23 |
| Replace         |      |
| Replaced by     |      |