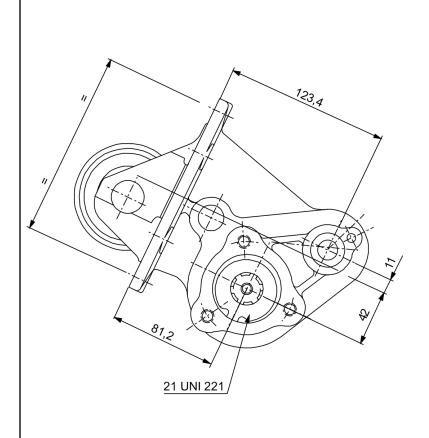

|                 | Output 1 |  |
|-----------------|----------|--|
| Torque (Nm)     | 200      |  |
| Int. ratio      | 1,27     |  |
| Number of axles | 3        |  |

| Number of teeth | 20   |
|-----------------|------|
| Module          | 3,23 |
| Replace         |      |
| Replaced by     |      |

10/10/2006

## **Command type**

- [X] Mechanical with lever remote control (TC) [] Hydraulic control
- [] Ready for electric solenoid control
- [] Mechanical with PUSH-PULL remote control [] Electric control KES 5
- [] Depressure control
- [] Pneumatic
- [] Constantly engaged
- [] Ready for detached control







Sede Legale: via A. Mingozzi, 6 • 40012 Calderara di Reno BO - Italy

Sede Operativa: via A. Mingozzi, 6 • 40012 Calderara di Reno BO - Italy • T +39 051 6460511 • F +39 051 6460560 • info@pzbitaly.com • pzbitaly.com Cap. Soc. Euro 2.631.600,00 i.v. • N. Mecc. BO 056383 • R.E.A. BO 444225 • C.F. 00883010241 • P.Iva IT02128140361