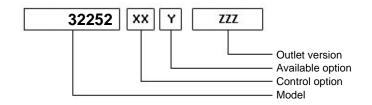

## **Command type**

- [X] Mechanical with lever remote control (TC) [] Hydraulic control
- [] Ready for electric solenoid control
- [] Mechanical with PUSH-PULL remote control [] Electric control KES 5
- [] Depressure control
- [] Pneumatic
- [] Constantly engaged
- [] Ready for detached control