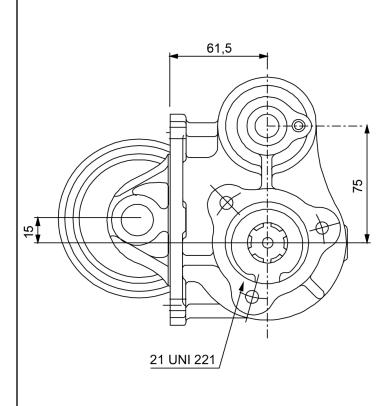

|                 | Output 1 |  |
|-----------------|----------|--|
| Torque (Nm)     | 200      |  |
| Int. ratio      | 1,42     |  |
| Number of axles | 2        |  |

| Number of teeth | 16  |
|-----------------|-----|
| Module          | 3,5 |
| Replace         |     |
| Replaced by     |     |

06/10/2006

## **Command type**

- [X] Mechanical with lever remote control (TC) [] Hydraulic control
- [] Ready for electric solenoid control
- [] Mechanical with PUSH-PULL remote control [] Electric control KES 5
- [] Depressure control
- [] Pneumatic
- [] Constantly engaged
- [] Ready for detached control







Interpump Hydraulics Spa a socio unico - Business Unit PZB

Sede Legale: via A. Mingozzi, 6 • 40012 Calderara di Reno BO - Italy