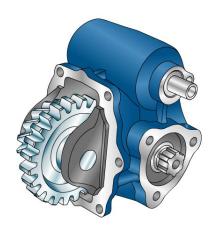

|                 | Output 1 |  |
|-----------------|----------|--|
| Torque (Nm)     | 200      |  |
| Int. ratio      | 1,42     |  |
| Number of axles | 2        |  |

| Number of teeth | 16  |
|-----------------|-----|
| Module          | 3,5 |
| Replace         |     |
| Replaced by     |     |

06/10/2006

## **Command type**

- [X] Mechanical with lever remote control (TC) [] Hydraulic control
- [] Ready for electric solenoid control
- [] Mechanical with PUSH-PULL remote control [] Electric control KES 5
- [] Depressure control
- [] Pneumatic
- [] Constantly engaged
- [] Ready for detached control







Interpump Hydraulics Spa a socio unico - Business Unit PZB

Sede Legale: via A. Mingozzi, 6 • 40012 Calderara di Reno BO - Italy