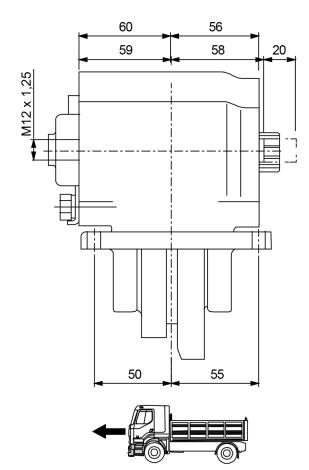

|                 | Output 1 |  |
|-----------------|----------|--|
| Torque (Nm)     | 200      |  |
| Int. ratio      | 1,42     |  |
| Number of axles | 2        |  |

| Number of teeth | 16  |
|-----------------|-----|
| Module          | 3,5 |
| Replace         |     |
| Replaced by     |     |