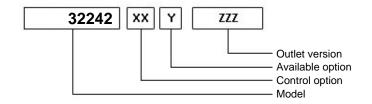

## **Command type**

- [X] Mechanical with lever remote control (TC) [] Hydraulic control
- [] Ready for electric solenoid control
- [] Mechanical with PUSH-PULL remote control [] Electric control KES 5
- [] Depressure control
- [] Pneumatic
- [] Constantly engaged
- [] Ready for detached control