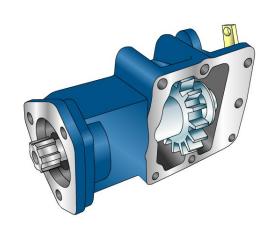

|                 | Output 1 |  |
|-----------------|----------|--|
| Torque (Nm)     | 170      |  |
| Int. ratio      | 1        |  |
| Number of axles | 1        |  |

| Number of teeth | 17   |
|-----------------|------|
| Module          | 3,38 |
| Replace         |      |
| Replaced by     |      |

## **Command type**

- [X] Mechanical with lever remote control (TC) [] Hydraulic control
- [] Ready for electric solenoid control
- [] Mechanical with PUSH-PULL remote control [] Electric control KES 5
- [] Depressure control
- [] Pneumatic
- [] Constantly engaged
- [] Ready for detached control