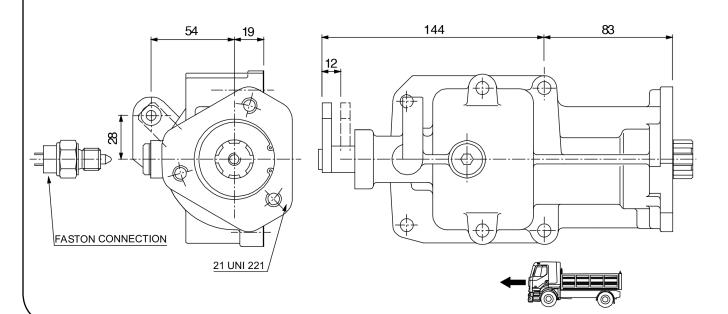

|                 | Output 1 |  |
|-----------------|----------|--|
| Torque (Nm)     | 170      |  |
| Int. ratio      | 1        |  |
| Number of axles | 1        |  |

| Number of teeth | 17   |
|-----------------|------|
| Module          | 3,38 |
| Replace         |      |
| Replaced by     |      |

14/09/2006

## **Command type**

- [X] Mechanical with lever remote control (TC) [] Hydraulic control
- [] Ready for electric solenoid control
- [] Mechanical with PUSH-PULL remote control [] Electric control KES 5
- [] Depressure control
- [] Pneumatic
- [] Constantly engaged
- [] Ready for detached control





Interpump Hydraulics Spa a socio unico - Business Unit PZB

Sede Legale: via A. Mingozzi, 6 • 40012 Calderara di Reno BO - Italy