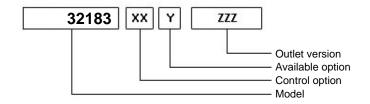

## **Command type**

- [] Mechanical with lever remote control (TC)
- [] Ready for electric solenoid control
- [] Mechanical with PUSH-PULL remote control [] Electric control KES 5
- [] Hydraulic control
- [] Depressure control
- [] Pneumatic
- [] Constantly engaged
- [] Ready for detached control