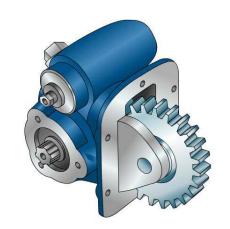

## #PTO LAT. L. D. IVECO E90 - E100 HYDRAULICS

|                 | Output 1 |  |
|-----------------|----------|--|
| Torque (Nm)     | 250      |  |
| Int. ratio      | 1,32     |  |
| Number of axles | 2        |  |

| Number of teeth | 25   |
|-----------------|------|
| Module          | 4,23 |
| Replace         |      |
| Replaced by     |      |

28/07/2008