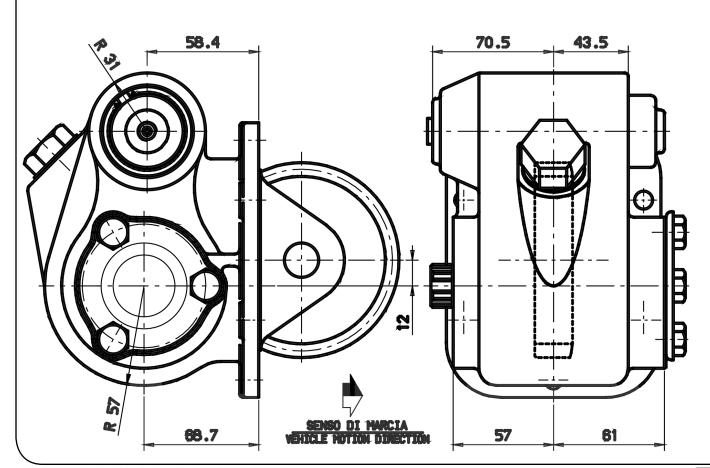

## #PTO LAT. L. D. IVECO E90 - E100 HYDRAULICS

|                 | Output 1 |  |
|-----------------|----------|--|
| Torque (Nm)     | 250      |  |
| Int. ratio      | 1,32     |  |
| Number of axles | 2        |  |

| Number of teeth | 25   |
|-----------------|------|
| Module          | 4,23 |
| Replace         |      |
| Replaced by     |      |

28/07/2008