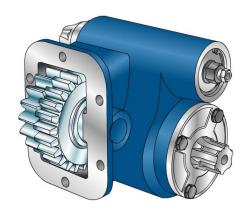

|                 | Output 1 |  |
|-----------------|----------|--|
| Torque (Nm)     | 400      |  |
| Int. ratio      | 1,67     |  |
| Number of axles | 2        |  |

| Number of teeth | 18   |
|-----------------|------|
| Module          | 4,75 |
| Replace         |      |
| Replaced by     |      |