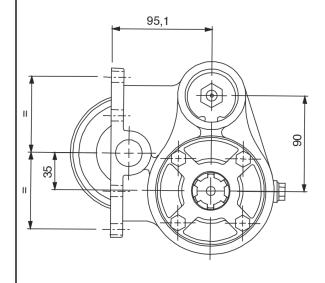

|                 | Output 1 |  |
|-----------------|----------|--|
| Torque (Nm)     | 400      |  |
| Int. ratio      | 1,67     |  |
| Number of axles | 2        |  |

| Number of teeth | 18   |
|-----------------|------|
| Module          | 4,75 |
| Replace         |      |
| Replaced by     |      |

10/10/2006

## **Command type**

- [] Mechanical with lever remote control (TC)
- [] Ready for electric solenoid control
- [] Mechanical with PUSH-PULL remote control [] Electric control KES 5
- [] Hydraulic control [] Depressure control
- [] Pneumatic
- [] Constantly engaged
- [] Ready for detached control







Interpump Hydraulics Spa a socio unico - Business Unit PZB

Sede Legale: via A. Mingozzi, 6 • 40012 Calderara di Reno BO - Italy