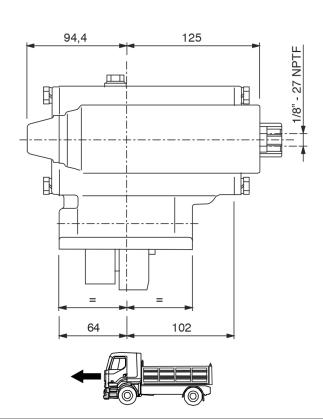

|                 | Output 1 |  |
|-----------------|----------|--|
| Torque (Nm)     | 400      |  |
| Int. ratio      | 1,67     |  |
| Number of axles | 2        |  |

| Number of teeth | 18   |
|-----------------|------|
| Module          | 4,75 |
| Replace         |      |
| Replaced by     |      |

10/10/2006

## **Command type**

- [] Mechanical with lever remote control (TC)
- [] Ready for electric solenoid control
- [] Mechanical with PUSH-PULL remote control [] Electric control KES 5
- [] Hydraulic control [] Depressure control
- [] Pneumatic
- [] Constantly engaged
- [] Ready for detached control







Interpump Hydraulics Spa a socio unico - Business Unit PZB

Sede Legale: via A. Mingozzi, 6 • 40012 Calderara di Reno BO - Italy