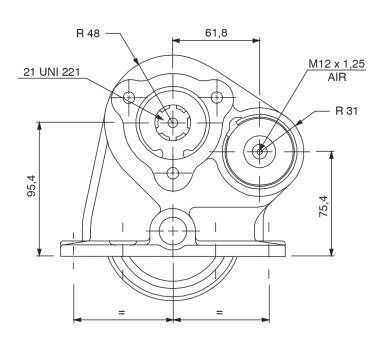

|                 | Output 1 |  |
|-----------------|----------|--|
| Torque (Nm)     | 250      |  |
| Int. ratio      | 1,18     |  |
| Number of axles | 2        |  |

| Number of teeth | 22   |
|-----------------|------|
| Module          | 4,23 |
| Replace         |      |
| Replaced by     |      |

## **Command type**

- [X] Mechanical with lever remote control (TC) [] Hydraulic control [] Pneumatic
- [] Depressure control [] Constantly engaged [] Ready for electric solenoid control
- [] Mechanical with PUSH-PULL remote control [] Electric control KES 5 [] Ready for detached control