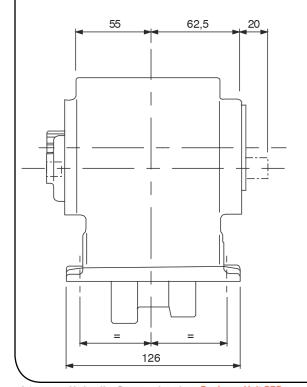

|                 | Output 1 |  |
|-----------------|----------|--|
| Torque (Nm)     | 250      |  |
| Int. ratio      | 1,18     |  |
| Number of axles | 2        |  |

| Number of teeth | 22   |
|-----------------|------|
| Module          | 4,23 |
| Replace         |      |
| Replaced by     |      |

05/10/2006

## **Command type**

- [X] Mechanical with lever remote control (TC) [] Hydraulic control [] Pneumatic
- [] Depressure control [] Constantly engaged [] Ready for electric solenoid control
- [] Mechanical with PUSH-PULL remote control [] Electric control KES 5 [] Ready for detached control





Interpump Hydraulics Spa a socio unico - Business Unit PZB Sede Legale: via A. Mingozzi, 6 • 40012 Calderara di Reno BO - Italy

Sede Operativa: via A. Mingozzi, 6 • 40012 Calderara di Reno BO - Italy • T +39 051 6460511 • F +39 051 6460560 • info@pzbitaly.com • pzbitaly.com Cap. Soc. Euro 2.631.600,00 i.v. • N. Mecc. BO 056383 • R.E.A. BO 444225 • C.F. 00883010241 • P.Iva IT02128140361

Soggetta ad attività di Direzione e Coordinamento da parte di Interpump Group Spa