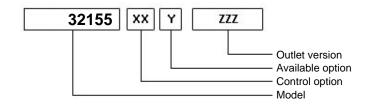

|                 | Output 1 |  |
|-----------------|----------|--|
| Torque (Nm)     | 250      |  |
| Int. ratio      | 1,18     |  |
| Number of axles | 2        |  |

| Number of teeth | 22   |
|-----------------|------|
| Module          | 4,23 |
| Replace         |      |
| Replaced by     |      |

05/10/2006

## **Command type**

- [X] Mechanical with lever remote control (TC) [] Hydraulic control [] Pneumatic
- [] Depressure control [] Constantly engaged [] Ready for electric solenoid control
- [] Mechanical with PUSH-PULL remote control [] Electric control KES 5 [] Ready for detached control





Interpump Hydraulics Spa a socio unico - Business Unit PZB Sede Legale: via A. Mingozzi, 6 • 40012 Calderara di Reno BO - Italy

Sede Operativa: via A. Mingozzi, 6 • 40012 Calderara di