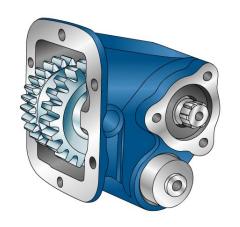

|                 | Output 1 |  |
|-----------------|----------|--|
| Torque (Nm)     | 250      |  |
| Int. ratio      | 1,18     |  |
| Number of axles | 2        |  |

| Number of teeth | 22   |
|-----------------|------|
| Module          | 4,23 |
| Replace         |      |
| Replaced by     |      |

05/10/2006

## **Command type**

- [X] Mechanical with lever remote control (TC) [] Hydraulic control [] Pneumatic
- [] Depressure control [] Constantly engaged [] Ready for electric solenoid control
- [] Mechanical with PUSH-PULL remote control [] Electric control KES 5 [] Ready for detached control





Interpump Hydraulics Spa a socio unico - Business Unit PZB Sede Legale: via A. Mingozzi, 6 • 40012 Calderara di Reno BO - Italy

Sede Operativa: via A. Mingozzi, 6 • 40012 Calderara