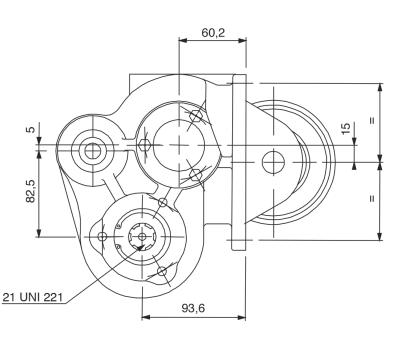

|                 | Output 1 |  |
|-----------------|----------|--|
| Torque (Nm)     | 250      |  |
| Int. ratio      | 2,36     |  |
| Number of axles | 3        |  |

| Number of teeth | 25   |
|-----------------|------|
| Module          | 4,23 |
| Replace         |      |
| Replaced by     |      |

10/10/2006

## **Command type**

- [] Mechanical with lever remote control (TC)
- [] Ready for electric solenoid control
- [] Mechanical with PUSH-PULL remote control [] Electric control KES 5
- [] Hydraulic control
- [] Depressure control
- [] Pneumatic
- [] Constantly engaged
- [] Ready for detached control







Sede Legale: via A. Mingozzi, 6 • 40012 Calderara di Reno BO - Italy

Sede Operativa: via A. Mingozzi, 6 • 40012 Calderara di Reno BO - Italy • T +39 051 6460511 • F +39 051 6460560 • info@pzbitaly.com • pzbitaly.com Cap. Soc. Euro 2.631.600,00 i.v. • N. Mecc. BO 056383 • R.E.A. BO 444225 • C.F. 00883010241 • P.Iva IT02128140361