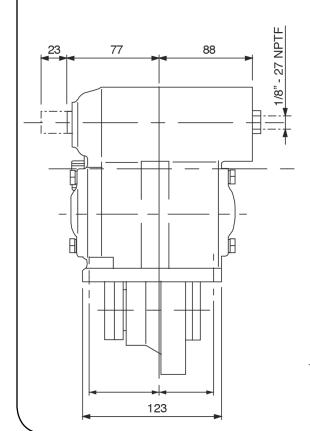

|                 | Output 1 |  |
|-----------------|----------|--|
| Torque (Nm)     | 250      |  |
| Int. ratio      | 2,36     |  |
| Number of axles | 3        |  |

| Number of teeth | 25   |
|-----------------|------|
| Module          | 4,23 |
| Replace         |      |
| Replaced by     |      |

10/10/2006

## **Command type**

- [] Mechanical with lever remote control (TC)
- [] Ready for electric solenoid control
- [] Mechanical with PUSH-PULL remote control [] Electric control KES 5
- [] Hydraulic control
- [] Depressure control
- [] Pneumatic
- [] Constantly engaged
- [] Ready for detached control







Sede Legale: via A. Mingozzi, 6 • 40012 Calderara di Reno BO - Italy

Sede Operativa: via A. Mingozzi, 6 • 40012 Calderara di Reno BO - Italy • T +39 051 6460511 • F +39 051 6460560 • info@pzbitaly.com • pzbitaly.com Cap. Soc. Euro 2.631.600,00 i.v. • N. Mecc. BO 056383 • R.E.A. BO 444225 • C.F. 00883010241 • P.Iva IT02128140361