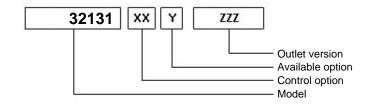

## **Command type**

- [] Mechanical with lever remote control (TC)
- [] Ready for electric solenoid control
- [] Mechanical with PUSH-PULL remote control [] Electric control KES 5
- [] Hydraulic control
- [] Depressure control
- [] Pneumatic
- [] Constantly engaged
- [] Ready for detached control