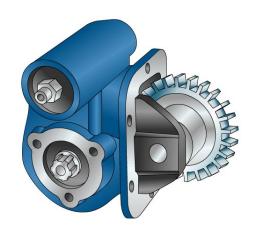

|                 | Output 1 |  |
|-----------------|----------|--|
| Torque (Nm)     | 250      |  |
| Int. ratio      | 1,32     |  |
| Number of axles | 2        |  |

| Number of teeth | 25   |
|-----------------|------|
| Module          | 4,23 |
| Replace         |      |
| Replaced by     |      |