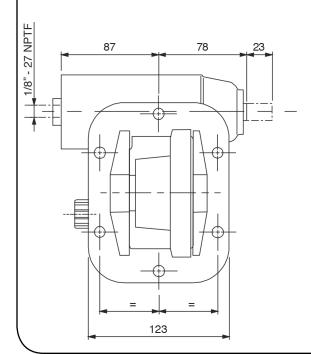

|                 | Output 1 |  |
|-----------------|----------|--|
| Torque (Nm)     | 250      |  |
| Int. ratio      | 1,32     |  |
| Number of axles | 2        |  |

| Number of teeth | 25   |
|-----------------|------|
| Module          | 4,23 |
| Replace         |      |
| Replaced by     |      |

07/02/2007

## **Command type**

- [] Mechanical with lever remote control (TC)
- [] Ready for electric solenoid control
- [] Mechanical with PUSH-PULL remote control [] Electric control KES 5
- [] Hydraulic control
- [] Depressure control
- [] Pneumatic
- [] Constantly engaged
- [] Ready for detached control







Sede Legale: via A. Mingozzi, 6 • 40012 Calderara di Reno BO - Italy

Sede Operativa: via A. Mingozzi, 6 • 40012 Calderara di Reno BO - Italy • T +39 051 6460511 • F +39 051 6460560 • info@pzbitaly.com • pzbitaly.com Cap. Soc. Euro 2.631.600,00 i.v. • N. Mecc. BO 056383 • R.E.A. BO 444225 • C.F. 00883010241 • P.Iva IT02128140361

Soggetta ad attività di Direzione e Coordinamento da parte di Interpump Group Spa