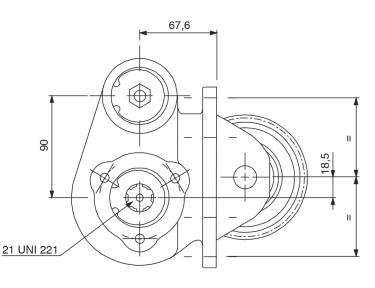

|                 | Output 1 |  |
|-----------------|----------|--|
| Torque (Nm)     | 250      |  |
| Int. ratio      | 1,32     |  |
| Number of axles | 2        |  |

| Number of teeth | 25   |
|-----------------|------|
| Module          | 4,23 |
| Replace         |      |
| Replaced by     |      |

07/02/2007

## **Command type**

- [] Mechanical with lever remote control (TC)
- [] Ready for electric solenoid control
- [] Mechanical with PUSH-PULL remote control [] Electric control KES 5
- [] Hydraulic control
- [] Depressure control
- [] Pneumatic
- [] Constantly engaged
- [] Ready for detached control







Sede Legale: via A. Mingozzi, 6 • 40012 Calderara di Reno BO - Italy

Sede Operativa: via A. Mingozzi, 6 • 40012 Calderara di Reno BO - Italy • T +39 051 6460511 • F +39 051 6460560 • info@pzbitaly.com • pzbitaly.com Cap. Soc. Euro 2.631.600,00 i.v. • N. Mecc. BO 056383 • R.E.A. BO 444225 • C.F. 00883010241 • P.Iva IT02128140361

Soggetta ad attività di Direzione e Coordinamento da parte di Interpump Group Spa